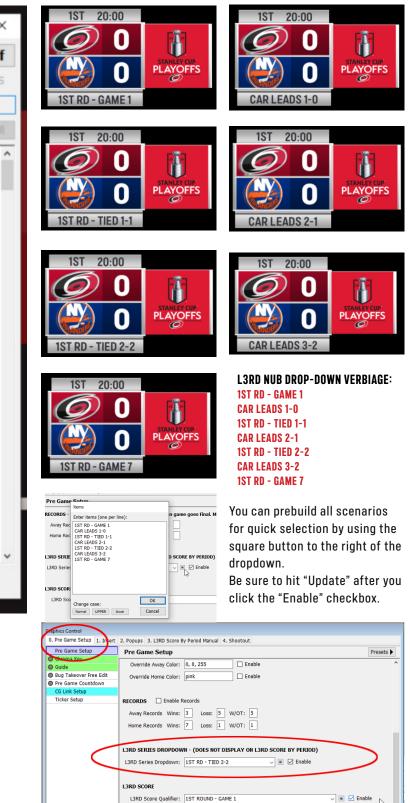

\*NOTE - DUE TO SPACE AVAILABILITY, THERE ARE DIFFERENCES IN VERBIAGE Between the Bally bar popup, the L3RD rollout Nub drop-down, and the Big L3RD scoreboard qualilfier tab.

| BALLY BAR POPUP:       | L3RD NUB DROP-DOWN: | BIG L3RD SCOREBOARD TAB:       |
|------------------------|---------------------|--------------------------------|
| 1ST RD - GAME 1        | 1ST RD - GAME 1     | 1ST ROUND - GAME 1             |
| 1ST RD - CAR LEADS 1-0 | CAR LEADS 1-0       | 1ST ROUND - CAROLINA LEADS 1-0 |
| 1ST RD - TIED 1-1      | 1ST RD - TIED 1-1   | 1ST ROUND - TIED 1-1           |
| 1ST RD - CAR LEADS 2-1 | CAR LEADS 2-1       | 1ST ROUND - CAROLINALEADS 2-1  |
| 1ST RD - TIED 2-2      | 1ST RD - TIED 2-2   | 1ST ROUND - TIED 2-2           |
| 1ST RD - CAR LEADS 3-2 | CAR LEADS 3-2       | 1ST ROUND - CAROLINA LEADS 3-2 |
| 1ST RD - GAME 7        | 1ST RD - GAME 7     | 1ST ROUND - GAME 7             |

**VERBIAGE FOR L3RD NUB SERIES STATUS DROPDOWN:** 

Update (F9)

Preview (F8)

R

BALLY BAR STANLEY CUP PLAYOFFS 2024