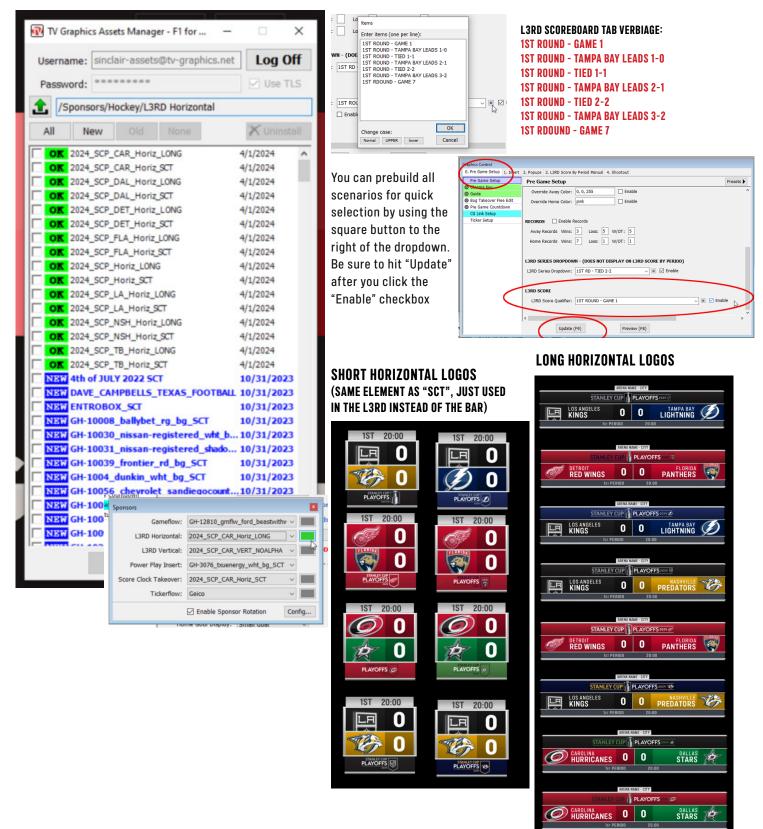

### BALLY BAR SERIES STATUS POPUP CAN BE FOUND HERE:

Template: "Popup Series Free Edit"

You can prebuild all scenarios for quick selection by using the square button to the right of the dropdown.

\*NOTE - DUE TO SPACE AVAILABILITY, THERE ARE DIFFERENCES IN VERBIAGE Between the Bally bar popup, the L3RD rollout Nub drop-down, and the Big L3RD scoreboard qualilfier tab.

| BALLY BAR POPUP:       | L3RD NUB DROP-DOWN: | BIG L3RD SCOREBOARD TAB:       |
|------------------------|---------------------|--------------------------------|
| 1ST RD - GAME 1        | 1ST RD - GAME 1     | 1ST ROUND - GAME 1             |
| 1ST RD - CAR LEADS 1-0 | CAR LEADS 1-0       | 1ST ROUND - CAROLINA LEADS 1-0 |
| 1ST RD - TIED 1-1      | 1ST RD - TIED 1-1   | 1ST ROUND - TIED 1-1           |
| 1ST RD - CAR LEADS 2-1 | CAR LEADS 2-1       | 1ST ROUND - CAROLINALEADS 2-1  |
| 1ST RD - TIED 2-2      | 1ST RD - TIED 2-2   | 1ST ROUND - TIED 2-2           |
| 1ST RD - CAR LEADS 3-2 | CAR LEADS 3-2       | 1ST ROUND - CAROLINA LEADS 3-2 |
| 1ST RD - GAME 7        | 1ST RD - GAME 7     | 1ST ROUND - GAME 7             |

### **VERBIAGE FOR BALLY BAR SERIES STATUS POPUP**

1ST 20:00