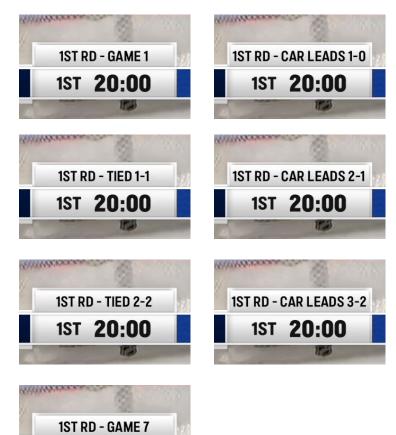

BALLY BAR POPUP:       | L3RD NUB DROP-DOWN: | BIG L3RD SCOREBOARD TAB:       |
|------------------------|---------------------|--------------------------------|
| 1ST RD - GAME 1        | 1ST RD - GAME 1     | 1ST ROUND - GAME 1             |
| 1ST RD - CAR LEADS 1-0 | CAR LEADS 1-0       | 1ST ROUND - CAROLINA LEADS 1-0 |
| 1ST RD - TIED 1-1      | 1ST RD - TIED 1-1   | 1ST ROUND - TIED 1-1           |
| 1ST RD - CAR LEADS 2-1 | CAR LEADS 2-1       | 1ST ROUND - CAROLINALEADS 2-1  |
| 1ST RD - TIED 2-2      | 1ST RD - TIED 2-2   | 1ST ROUND - TIED 2-2           |
| 1ST RD - CAR LEADS 3-2 | CAR LEADS 3-2       | 1ST ROUND - CAROLINA LEADS 3-2 |
| 1ST RD - GAME 7        | 1ST RD - GAME 7     | 1ST ROUND - GAME 7             |

### **VERBIAGE FOR BALLY BAR SERIES STATUS POPUP**

1ST 20:00



# BALLY BAR STANLEY GUP PLAYOFFS 2024

## **Bally** SPORTS

Rev. 4/19/24

### L3RD ROLLOUT NUBS - VERTICAL LOGOS, AND SERIES STATUS DROP-DOWNS

### **VERTICAL LOGOS CAN BE FOUND HERE:**

| TV Graphics Assets Manager - F1 for —     |            | ×  |
|-------------------------------------------|------------|----|
| Username: sinclair-assets@tv-graphics.net | Log O      | ff |
| Password:                                 | Use TI     | S  |
| 1 Sponsors/Hockey/L3RD Vertical           |            |    |
| All New Old None                          | 🗙 Uninst   |    |
| OK 2024_SCP_CAR_VERT_NOALPHA              | 4/1/2024   | ^  |
| C 2024_SCP_DAL_VERT_NOALPHA               | 4/1/2024   |    |
| OK 2024_SCP_DET_VERT_NOALPHA              | 4/1/2024   |    |
| C 2024_SCP_FLA_VERT_NOALPHA