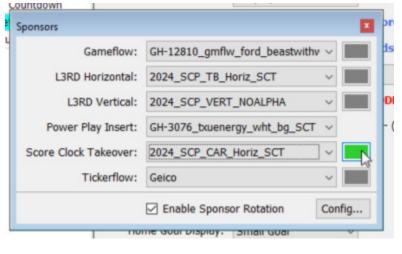

| Gameflow:             | GH-12810_gmflw_ford_beastwithv | ~ |
|-----------------------|--------------------------------|---|
| L3RD Horizontal:      | 2024_SCP_TB_Horiz_SCT          | ~ |
| L3RD Vertical:        | 2024_SCP_CAR_VERT_NOALPHA      | ~ |
| Power Play Insert:    | GH-3076_txuenergy_wht_bg_SCT   | ~ |
| Score Clock Takeover: | 2024_SCP_CAR_Horiz_SCT         | ~ |
| Tickerflow:           | Geico                          | ~ |