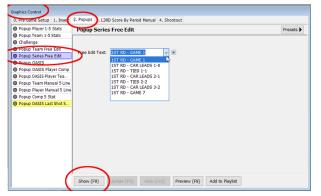

### BALLY BAR SERIES STATUS POPUP CAN BE FOUND HERE:

Template: "Popup Series Free Edit"

You can prebuild all scenarios for quick selection by using the square button to the right of the dropdown.

**VERBIAGE FOR L3RD NUB SERIES STATUS DROPDOWN:** 

Update (F9)

Preview (F8)

R

BALLY BAR STANLEY CUP PLAYOFFS 2024