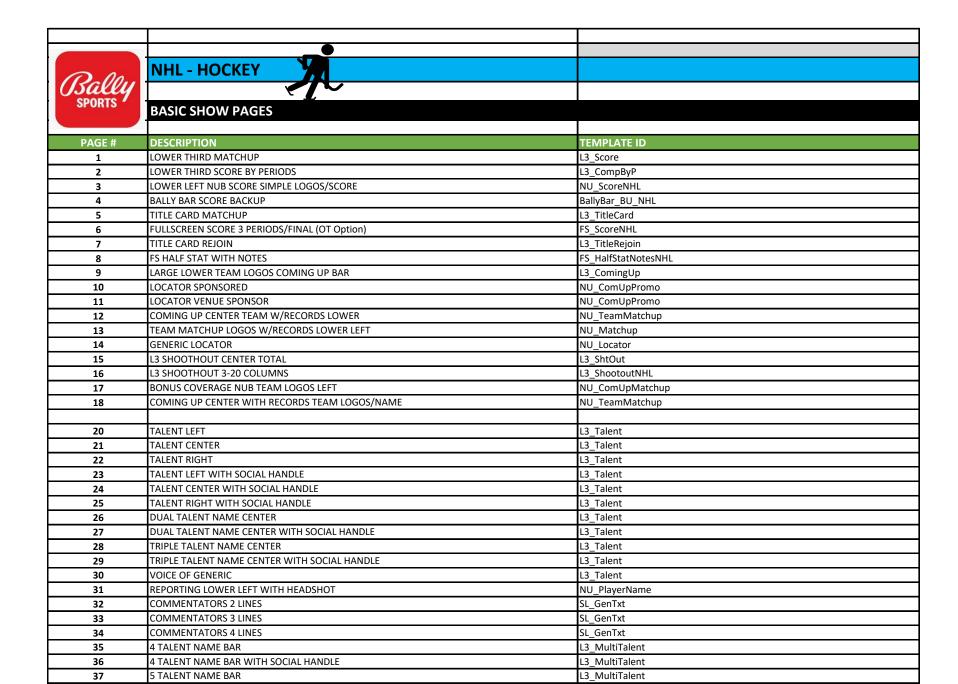

L3 MultiTalent

38

5 TALENT NAME BAR WITH SOCIAL HANDLE

| 40           | COMING UP BASEBALL BKGD LOWER LEFT                     | L3 ComingUp MLB         |
|--------------|--------------------------------------------------------|-------------------------|
|              | Somme of Bridge Leville Levil                          |                         |
|              | MANUAL TEAM/PLAYER COMPARISIONS                        |                         |
|              | WANDAL TEAM/FEATER COMPARISIONS                        |                         |
| 3300         | SHOTS ON GOAL                                          | L3 TeamComp             |
| 3301         | SHOTS ON GOAL - THIS PERIOD                            | L3_TeamComp             |
| 3302         | SHOTS ON GOAL - 1ST/2ND